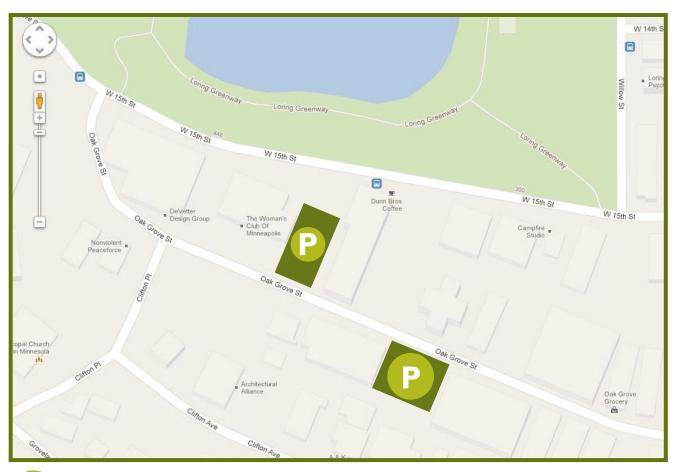

# **PARKING**

The Woman's Club of Minneapolis is located one block south of Loring Park, on the east side of Hennepin Avenue across from the Walker Art Center.

The Woman's Club has two parking lots on Oak Grove Street, noted in green on the map. One is adjacent to the Club and the other is east and across the street. Guests may use either lot until midnight; vehicles left overnight will be towed at the owner's expense.

Additionally, there is metered parking along W. 15th Street. Metered parking is Monday-Friday, 8am - 6pm for \$.25 an hour with a 2 hour limit.

Occasionally, the Club will partner with local churches for large events. Look for large sandwich board signs for special event parking.